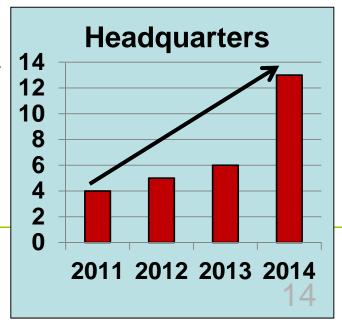

## Corporate Headquarters!

- Jobs Are Quality Jobs: Higher Average Wage
- Help To Positively Brand Our Region: Meetings,
   Clients, & Identify Reno- Sparks As Their Home
- HQs Bring Corporate Philanthropy And Engagement:
   They Get Involved To Make Community Even Better
- HQs Bring More Economic Impact
  Growth Likely To Occur Here &
  May Encourage Others Like Their
  Suppliers To Operate Or Relocate
  Here