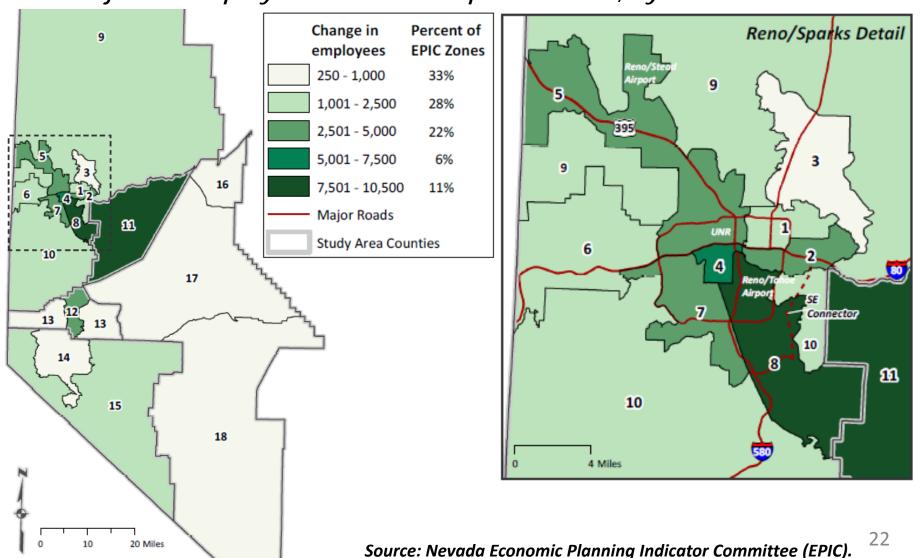

## Scenario B2 population growth centered around Reno-Sparks MSA

Total Projected Population Growth Map-Scenario B2, by EPIC Zone: 2015-2019