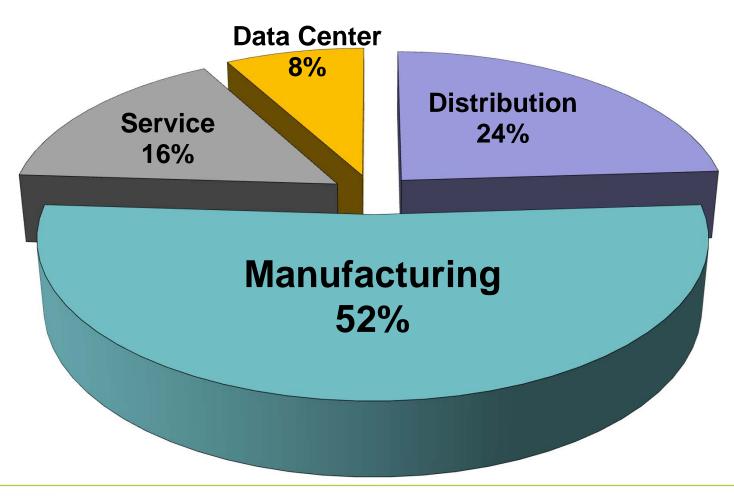

| 1,425     | 1  |             |                  |

## **Hot Prospects!**

| Industry      | Job Count | HQ | Confidence | Relocation State |
|---------------|-----------|----|------------|------------------|
| Manufacturing | 1,000     |    | Top Two    | IL               |
| Distribution  | 800       |    | Finalist   | PA               |
| Manufacturing | 500       |    | Finalist   | NJ               |
| Manufacturing | 200       |    | Finalist   | IN               |
| Service       | 100       | Х  | Finalist   | CA               |
| Data Center   | 80        |    | Finalist   | TX               |
| Service       | 62        |    | Finalist   | WI               |
| Total         | 2,742     |    |            |                  |



#### **Types Of Companies Relocated FY2014**





## Corporate Headquarters!

- Jobs Are Quality Jobs: Higher Average Wage
- Help To Positively Brand Our Region: Meetings,
   Clients, & Identify Reno- Sparks As Their Home
- HQs Bring Corporate Philanthropy And Engagement:
   They Get Involved To Make Community Even Better
- HQs Bring More Economic Impact
  Growth Likely To Occur Here &
  May Encourage Others Like Their
  Suppliers To Operate Or Relocate
  Here





#### Retention Results / Initiatives

Company Visits – 184

| <ul><li>Growing</li></ul>         | 84          |
|-----------------------------------|-------------|
| <ul> <li>Future Growth</li> </ul> | 83% Growing |
| • Flat                            | <b>29</b>   |
| <ul><li>Declining</li></ul>       | 3           |

- Seven Assisted Expansions = 1,340 New Jobs
- Business