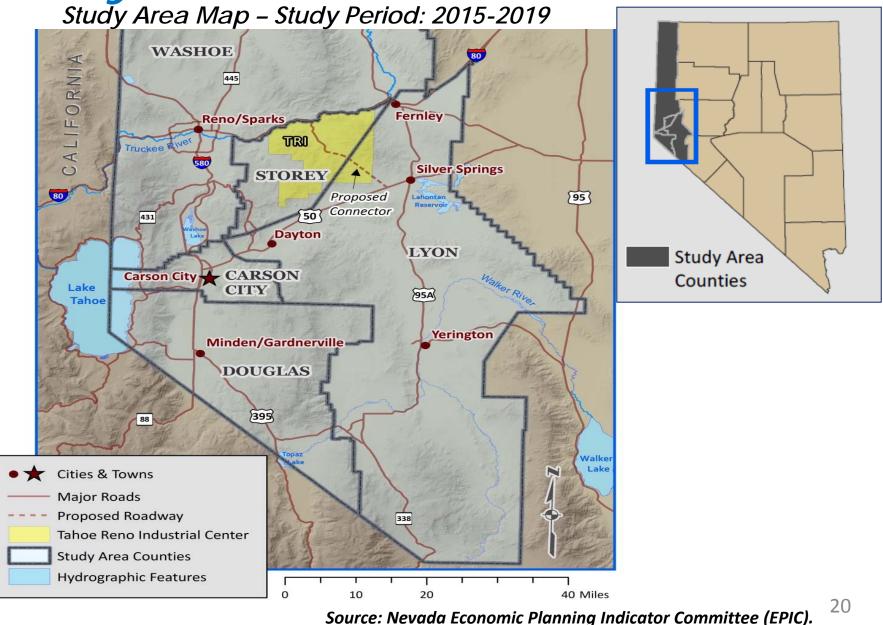

## Scenario B job growth concentrated in 5 Zones

Total Projected Employment Growth Map-Scenario B, by EPIC Zone: 2015-2019