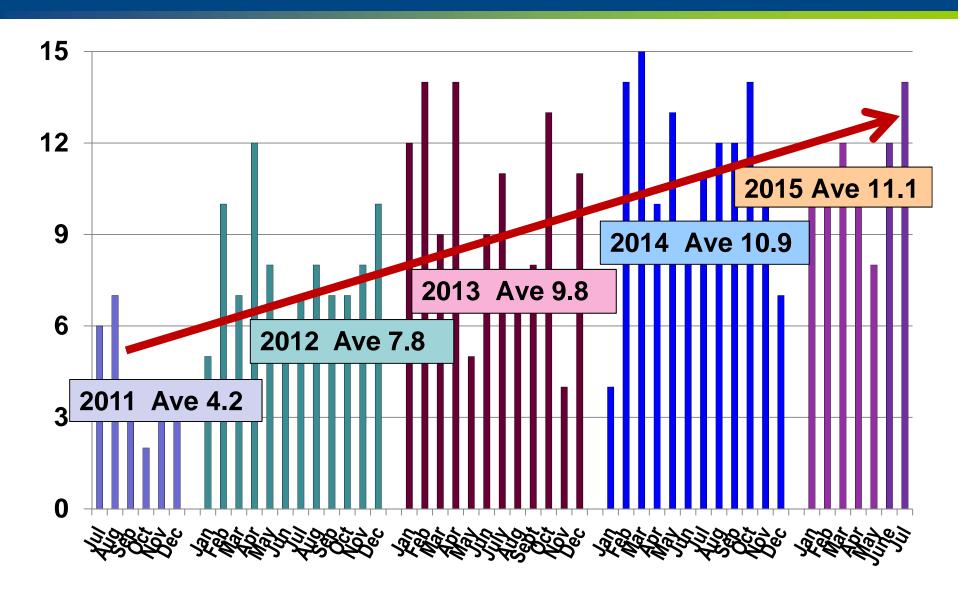

, President and CEO

August 24, 2015

### The New Reno-Sparks

- Tesla / Switch
- Record Job Attraction
- Significant Rebranding Efforts
- Revitalization of Downtowns
- Housing Boom Driven By Real Demand
- Significant Entrepreneurial Energy
- Unprecedented Connectivity



## EDAWN's Mission "Primary" or "Base" Jobs!

The Attraction, Retention / Expansion or Start-Up Creation of New Primary Jobs

**Majority Of Customers Outside The Region** 

**External Customers Add Wealth To Region** 

- 1. Tax Dollars & Wages Of Employees
- 2. Investments Of Building / Equipment
- 3. Generates Additional Jobs + Multiplier Effect
- 4. Quality Jobs (\$20.00 Per Hr + Benefits)
- 5. 90% + Of Jobs Filled By Existing Residents



#### **Updated Economic Development Stool**



## **Prospect Visits Per Month**



#### Jobs Announced – Ahead Of Goal



## Average Wage Is Coming up!





#### **FYI 2015 Sparks Assisted Companies**

| Company              | 5Y<br>Job<br>s | Avg.<br>Wage | Industry      | State |
|----------------------|----------------|--------------|---------------|-------|
| <b>Cenntro Motor</b> | 400            | 20.99        | Manufacturing | NJ    |
| Harris Welding       | 30             | 24.03        | Distribution  | CA    |
| <b>Orest Express</b> | 30             | 16.50        | Distribution  | IL    |
| Rubber Enterprise    | 21             | 22.83        | Manufacturing | NV    |
| Tecno Display        | 30             | 21.00        | Manufacturing | CA    |
| Mech Man Alternators | 15             | 16.00        | Manufacturing | TN    |
| <b>Hose Master</b>   | 30