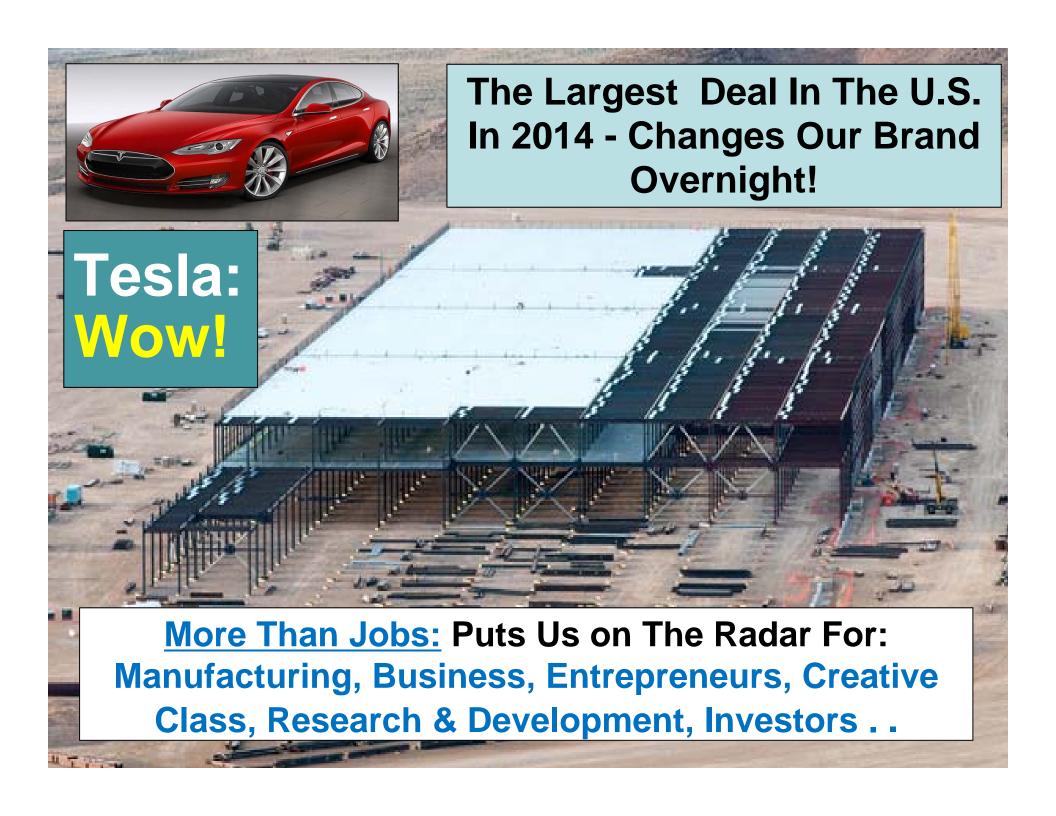

### The New Reno-Sparks

- Tesla / Switch
- Record Job Attraction
- Significant Rebranding Efforts
- Revitalization of Downtowns
- Housing Boom Driven By Real Demand
- Significant Entrepreneurial Energy
- Unprecedented Connectivity

- Switch, The Developer Of SUPERNAP Data Centers Is Expanding To Northern Nevada
- Is Building A 3 Million Sq-ft Data Center; Will Bring \$3 B Of Investment and 400+ Jobs
- Switch's Development Of A Fiber Optic Network Loop Will Connect Reno, Las Vegas, Los Angeles And San Francisco
- SUPERLOOP Will Dramatically Increase The Speed Information Can Travel Among The Cities